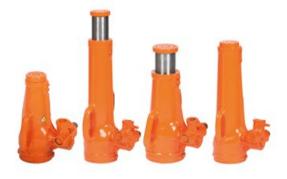

## **Mechanical Jacks JJ**

## Информация за продукта

Mechanical Jack JJ, resistant to heavy duty working conditions like shipbuilding, bridge works and civil construction works. The jacks apply great forces and good engagement. The ratchet handle is designed for engagement both wheel and plunger. All jacks have an excellent durability and stability.

- Made of cast iron; resistant to continuous heavy operating conditions
- Unique ratchet handle for engagement both wheel and plunger
- Self-locking; for safe working
- Robust; can be used close to welding works and under water
- Low maintenance
- Almost all jacks have a handle