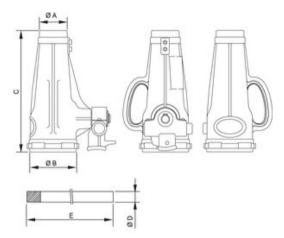

## Standard supplied with:

Handle bar

| Продуктов номер | Код     | WLL<br>TOH | Stroke<br>mm | Closed height<br>mm | Capacity<br>kN/t | Тегло<br>кг |
|-----------------|---------|------------|--------------|---------------------|------------------|-------------|
| 5205200401001   | JJ 1015 | 10         | 150          | 280                 | 98.1/10          | 12          |
| 5205200401011   | JJ 1513 | 15         | 125          | 255                 | 147.2/15         | 12          |
| 5205200401021   | JJ 2513 | 25         | 125          | 255                 | 245.3/25         | 16          |
| 5205200401031   | JJ 3513 | 35         | 130          | 280                 | 343.4/35         | 24          |
| 5205200401041   | JJ 5013 | 50         | 130          | 290                 | 490.5/50         | 31          |

## Чертеж