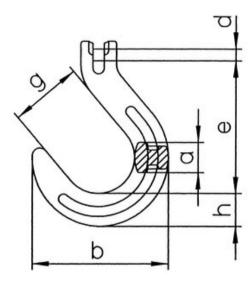

Finish: Violet powder coated.

Standard: EN 818-4

Note: Always verify if hooks without safety latch are allowed for your application.

Warning: Not to be heat-treated.

Safety factor: 4:1 Grade: 10

| Part code    | Code        | WLL<br>ton | EWL<br>mm | For chain Ø<br>mm | a<br>mm | b<br>mm | d<br>mm | e<br>mm | g<br>mm | h<br>mm | Weight<br>kg |
|--------------|-------------|------------|-----------|-------------------|---------|---------|---------|---------|---------|---------|--------------|
| 402300250330 | GHK/S-8-10  | 2.5        | 120       | 8                 | 25      | 118     | 10      | 120     | 64      | 29      | 1.04         |
| 402300400330 | GHK/S-10-10 | 4          | 140       | 10                | 32      | 143     | 12.5    | 140     | 76      | 35      | 1.74         |
| 402300670330 | GHK/S-13-10 | 6.7        | 170       | 13                | 40      | 170     | 16      | 170     | 89      | 42      | 3.38         |

## Blueprint