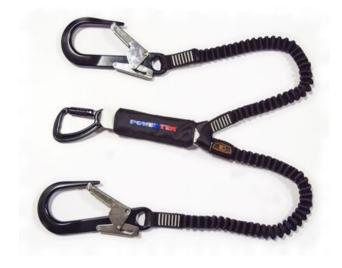

## Product information

Shock absorbing lanyard with double flexible legs for ease of use and increased safety.

Suitable for applications where repositioning of hooks is needed, such as tower or ladder climbing.

Tri lock carabiner and 2 snap hook FS 90 Alu (60 mm opening).

Hand washing: Up to 40°C.

Type: Double (Y).

Marking: According to standard, Supplier symbol, product id, art no, serial no, production year, standards, max load, CE.