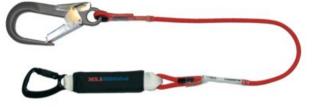

## Single Leg Energy Absorber POWERTEX P0624

| (RFID)                         |                                                                                |
|--------------------------------|--------------------------------------------------------------------------------|
|                                |                                                                                |
| Energy absorbing anchor line v | ith fixed length. With black carabine and snap hook FS 90 Alu (60 mm opening). |
| Hand washing: Up to 40°C.      |                                                                                |
| <b>Fype:</b> Single.           |                                                                                |

| Part code    | Max. number of<br>persons | Length<br>m | Model     | Max. rated load<br>kg | Rope Ø<br>mm | Weight<br>kg |
|--------------|---------------------------|-------------|-----------|-----------------------|--------------|--------------|
| 821100150290 | 1                         | 1.5         | P0624-1.5 | 100                   | 12           | 0.9          |