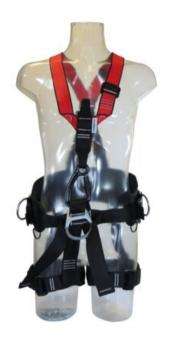

Rear / dorsal D-ring Chest anchoring

Work positioning D-

Suspension D-ring

## **Product information**

Rope access and fall arrest harness.

P0908 is an advanced allrounder among work harnesses. The harness is designed for rope access and work positioning as well as fall protection. It is light and easy to put on and comes with tool holders.