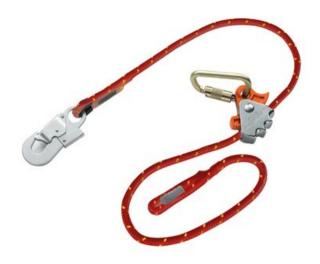

## **Positioning Line POWERTEX P0031**

## Product information

P0031 work positioning lines are designed for getting into the right working position and are also used for fall protection. It is easy to adjust along the rope length.

Marking: According to standard, CE-marked, Supplier symbol, product id, art no, serial no, production year, standards, max. load.

Temperature range: -35°C up to +45°C.

Standard: EN 353-2, EN 358

| Part Code         | Max. number of persons | Length<br>m | Max. rated load<br>kg | Rope Ø<br>mm | Weight<br>kg |
|-------------------|------------------------|-------------|-----------------------|--------------|--------------|
| 19.04PFPL0031-2.0 | 1                      | 2           | 100                   | 12           | 0.73         |