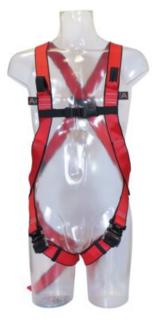

## POWERTEX

Kit specifically designed for snow shoveling at height. Including a loop for the worker to be able to attach him/her self on a roof if there is no built in attaching point, including a carbine for the A point on the harness. Delivered with a rope bag for storage. Compared to Kit 1, the kit for snowshoveling at height has a 15m rope, and a 1,5m loop.

## Content:

1 x Harness P0902 1 x Rope 15 m, P0003 1 x Carbiner SC, H-037 1 X Loop 1,5 m P0008 1 x Rope bag PS0009 Harness size onesize

Chest anchoring

Part code

824500000070