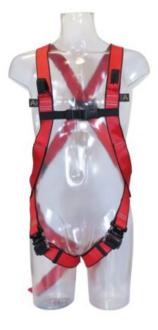

Rear / dorsal D-ring

Chest anchoring

Harness P0902 is connected to the moveable part of the guided fall arrester by attaching both chest A-points.

Delivered with a bag for storage.