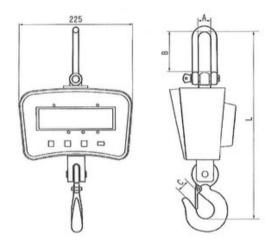

Features: Precision class OIML III and protection class IP54 Material: Steel Marking: CE-marked

| Part Code   | WLL<br>ton | Precision ± kg | A<br>mm | B<br>mm | C<br>mm | L<br>mm | Weight<br>kg |
|-------------|------------|----------------|---------|---------|---------|---------|--------------|
| 16.50KV1ABT | 1          | 0,5            | 25      | 75      | 20      | 335     | 4.5          |

**Technical data** 

## Blueprint