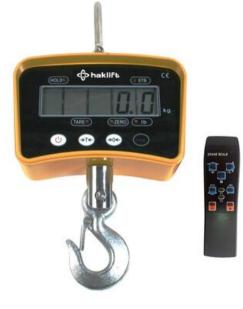

## Small crane scales 1000 kg

## Product information

Also available for bigger loads. Battery charger is included. Operating time at one charge is approx. 100 hours. Equipped with wireless remote control with reset, hold, tare, unit change and switch off.