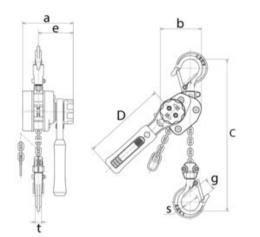

sh: Surface treated aluminium.

Safety factor: 4:1.

| Pa     | t code    | Code      | WLL<br>ton | Lifting height<br>m | Number of falls | Load chain<br>mm | Weight<br>kg |
|--------|-----------|-----------|------------|---------------------|-----------------|------------------|--------------|
| 500500 | 030150040 | LX003S015 | 0.25       | 1.5                 | 1               | 3.2 x 9.0        | 1.7          |
| 500500 | 030300040 | LX003S030 | 0.25       | 3                   | 1               | 3.2 x 9.0        | 2            |
| 500500 | 050150040 | LX005S015 | 0.5        | 1.5                 | 1               | 4.3 x 12.0       | 2.7          |
| 500500 | 050300040 | LX005S030 | 0.5        | 3                   | 1               | 4.3 x 12.0       | 3.3          |

## Blueprint