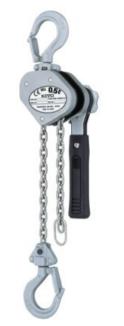

## Product information

The KITO LX Series is a range of small lever hoists that is suitable for operations in limited space. The lever hoist has a freewheel safeguard and the bottom hook is riveted in four places. Its solid aluminium housing enables a low weight of the hoist. The load can be lifted or lowered in 2 mm steps due to its smooth gear mechanism.

Material: High impact aluminium housing, nickel-plated load chain in grade 10. Marking: CE-marked, Type plate with WLL, CE-marking and serial number. Finish: Surface treated aluminium.

Safety factor: 4:1.