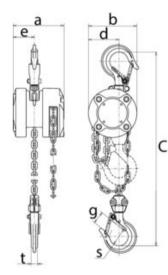

grade 10.

Marking: Type plate with WLL, CE-marking and serial number.

Finish: Surface treated aluminium.

Safety factor: 4:1

| Part code       | Code  | WLL<br>ton | Lifting height<br>m | Number of falls | Load chain<br>mm | Hand force max.<br>kg | Hand chain length<br>m | Weight<br>kg |
|-----------------|-------|------------|---------------------|-----------------|------------------|-----------------------|------------------------|--------------|
| 500100030300300 | CX003 | 0.25       | 3                   | 1               | 3,2 x 9,0        | 14,7                  | -                      | 2.4          |
| 500100050300300 | CX005 | 0.5        | 3                   | 1               | 4,3 x 12,1       | 18,6                  | 6                      | 4.5          |

## Blueprint