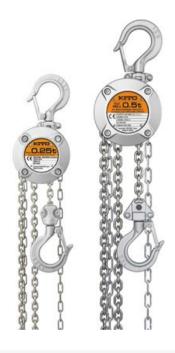

## **Product information**

The KITO chain block CX has a light-weight aluminium housing, and is the size of a coaster. The hooks are suitable for a larger intake and its compact measures enables maximum lifting height. Flush-mounted screws at the housing reduce the injury risk. The standard chain block is equipped with an overload protection.

Material: High impact aluminium housing, nickel-plated load chain in grade 10.

Marking: Type plate with WLL, CE-marking and serial number.

Finish: Surface treated aluminium.

Safety factor: 4:1

| Part code       | Code  | WLL<br>ton | Lifting height<br>m | Number of falls | Load chain<br>mm | Hand force max.<br>kg | Hand chain length<br>m | Weight<br>kg |
|-----------------|-------|------------|---------------------|-----------------|------------------|-----------------------|------------------------|--------------|
| 500100030300300 | CX003 | 0.25       | 3                   | 1               | 3,2 x 9,0        | 14,7                  | -                      | 2.4          |
| 500100050300300 | CX005 | 0.5        | 3                   | 1               | 4,3 x 12,1       | 18,6                  | 6                      | 4.5          |