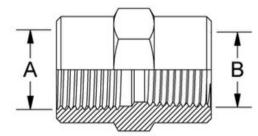

## **Product information**

Connection socket, all items suitable for high pressure hydraulics 700bar. Assembly materials for your Holmatro hydraulic system.

| Part code     | thread A | thread B  | A mm     | B mm      |
|---------------|----------|-----------|----------|-----------|
| 5297100581238 | 1/4" NPT | 1/4" NPT  | 1/4" NPT | 1/4" NPT  |
| 5297100181227 | 1/4" BSP | M18 x 1.5 | 1/4" BSP | M18 x 1.5 |
| 5297100181228 | 3/8" BSP | M18 x 1.5 | 3/8" BSP | M18 x 1.5 |
| 5297100581102 | 3/8" NPT | 3/8" NPT  | 3/8" NPT | 3/8" NPT  |
| 5297150581228 | 1/4" NPT | 1/4" BSP  | 1/4" NPT | 1/4" BSP  |

## Blueprint