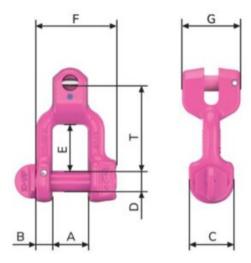

Special thread, thus distinctive in comparison to other shackle bolts. Pre-assembled connecting bolt and tensioning sleeve.

Temperature range: -40°C up to +200°C

Safety factor: 4:1

| Part code    | Code   | WLL<br>ton | A mm | B mm | C mm | D<br>mm | E<br>mm | F<br>mm | G<br>mm | T<br>mm | Weight<br>kg |
|--------------|--------|------------|------|------|------|---------|---------|---------|---------|---------|--------------|
| 402500060220 | VMKS-4 | 0.63       | 14   | 8    | 20   | 10      | 30      | 36      | 21      | 42      | 0.11         |

## Blueprint