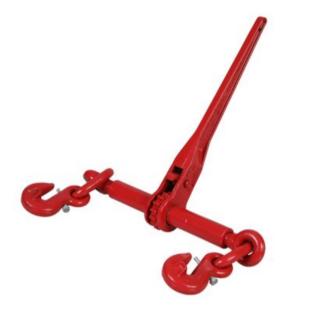

## **Product information**

The Green Pin<sup>®</sup> Ratchet Loadbinder HK EN12195-3 is a ratchet type loadbinder with hooks according to EN 12195-3. The ratchet of this loadbinder enables the precise setting of the lashing length and tension. The loadbinder is also equipped with a safety latch that prevents the chain from sliding back. The Green Pin<sup>®</sup> Ratchet Loadbinder HK EN12195-3 is available in a range to suit 8 mm up to 16 mm grade 8 chain.