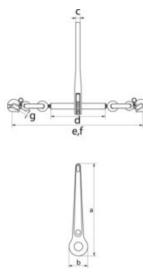

| Part Code    | Diameter<br>mm | LC<br>kN | MBL<br>ton | Take up<br>mm | Chain size<br>mm | Proof load<br>ton | a<br>mm | b<br>mm | c<br>mm | d<br>mm | e<br>mm | f<br>mm | g<br>mm | Weight<br>kg |
|--------------|----------------|----------|------------|---------------|------------------|-------------------|---------|---------|---------|---------|---------|---------|---------|--------------|
| 705100800320 | 65             | 40       | 8          | 160           | 8                | 5                 | 387     | 65      | 15      | 255     | 735     | 575     | 11      | 4.86         |
| 705101260320 | 65             | 63       | 12.6       | 165           | 10               | 7.9               | 387     | 65      | 15      | 255     | 760     | 595     | 13      | 5.12         |
| 705102120320 | 65             | 100      | 21.2       | 150           | 13               | 12.5              | 387     | 65      | 15      | 260     | 840     | 690     | 16      | 7.65         |
| 705103220320 | 65             | 160      | 32.2       | 150           | 16               | 20                | 387     | 65      | 15      | 260     | 840     | 690     | 19      | 9.68         |

## Blueprint