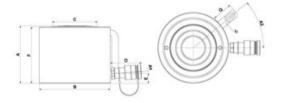

#### Material: Steel

| Part code     | Code        | WLL<br>ton | Stroke<br>mm | Closed height<br>mm | required oil cc | Capacity<br>kN/t | angle A1 ° | angle A2 ° | Weight<br>kg |
|---------------|-------------|------------|--------------|---------------------|-----------------|------------------|------------|------------|--------------|
| 5211100112300 | HSC 10 S 5  | 10         | 50           | 100                 | 69.3            | 99.8 / 10.2      | 5          | -          | 2.9          |
| 5211100112301 | HSC 20 S 5  | 20         | 50           | 103                 | 141.4           | 203.6 / 20.8     | 5          | -          | 5.5          |
| 5211100112302 | HSC 30 S 5  | 30         | 50           | 106                 | 221             | 318.1 / 32.4     | -          | -          | 6.1          |
| 5211100112303 | HSC 50 S 5  | 50         | 50           | 117                 | 354             | 510.4 / 52       | -          | -          | 9.7          |
| 5211100112304 | HSC 100 S 5 | 100        | 50           | 141                 | 716             | 1030.6 / 105.1   | -          | 40         | 22.2         |

## Blueprint