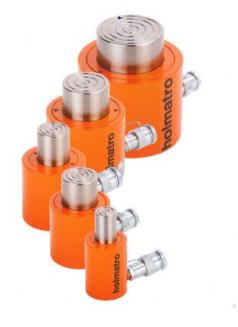

# HSC S Short Stroke Hydraulic Cylinder

### **Product information**

Holmatro Short stroke cylinders (HSC) - Spring return

#### Unique specifications:

- Compact version, efficient in case of limited insertion space
- Stroke of 50mm on all models

#### Standard supplied with:

- Dirt scraper ring
  - · Protects against pollution
  - Increases the life span
- Superior seal for an excellent static and dynamic sealing
- Splined plunger, no saddle needed
- High flow female coupler A118