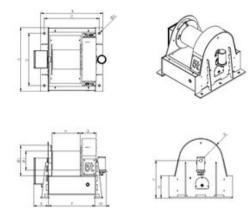

## Blueprint

Note: Steel wire ropes must be ordered separately

| Part code    | Code   | WLL<br>ton | Lifting speed<br>m/min | Motor<br>kW | Capacity top layer<br>kg | Rope diameter<br>mm | A mm | B mm |     | D<br>mm |     |     |     |     |     |    |     |     |     |     |     | Weight<br>kg |
|--------------|--------|------------|------------------------|-------------|--------------------------|---------------------|------|------|-----|---------|-----|-----|-----|-----|-----|----|-----|-----|-----|-----|-----|--------------|
| 540677600050 | LS5000 | 5          | 0,4                    | 0.75        | 3,959                    | 18                  | 730  | 704  | 630 | 600     | 169 | 534 | 183 | 322 | 219 | 25 | 351 | 126 | 254 | 427 | 255 | 216          |