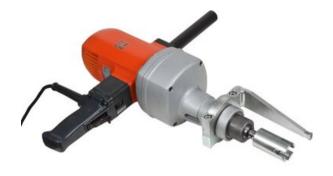

## Product information

The EM 5000 power tool is very effective alternatives to manual power. Moving heavy loads will go three times faster than manually operating the winch. The EM5000 power tool has an electrical motor with 230V.

• Electric drill motor 230V-50Hz

• Including zinc plated winch adapter, additional handle, drift key and suspension eyelet

Temperature range: -10°C up to +50°C

| Part code    | Size                     | Power  | Frequency Hz | L<br>mm | H<br>mm | B mm | Weight<br>kg |
|--------------|--------------------------|--------|--------------|---------|---------|------|--------------|
| 509777001620 | 510(L) x 530(H) x 150(B) | 1800 W | 50           | 510     | 530     | 150  | 10           |