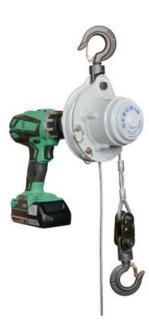

## **Product information**

The Pulley Man, with a weight of just 4 kg, is easy to carry. This winch can be installed in three ways, rotates 360 degrees and has an infinite cable.

- · Light weight and portable
- Suitable to lift loads up to 600 kg (PM600)
- Suitable to pull loads up to 3000 kg
- Can be used with a cordless drill and power drill
- Possible to rotate the load 360°
- Cable length unlimited in traction.
- Cable length limited to 50 m in lifting (beyond 12 m, loss of 10% of lifting force per 10 m section).
- Standard rope length 12 meters
- Patented self-braking reduction brake
- 1 layer of paint

Marking: CE-marked

Note: Cordless drill or power drill purchased separately

| Part code       | WLL<br>ton | Lifting height<br>m | Lifting speed<br>m/min | Number of falls | Model | Weight<br>kg |
|-----------------|------------|---------------------|------------------------|-----------------|-------|--------------|
| 501300030000620 | 0.3        | 12                  | 6                      | 1               | PM300 | 5            |
| 501300060000620 | 0.6        | 12                  | 3                      | 2               | PM600 | 6            |