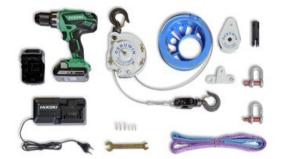

# **Pulley Man KIT**

#### Product information

The Pulley Man winch can be installed in three ways, rotates 360 degrees and has an infinite cable.

- Light weight and portable
- Suitable to lift loads up to 600 kg (PM600)
- Suitable to pull loads up to 3000 kg
- Can be used with a cordless drill and power drill
- Possible to rotate the load 360°
- Standard rope length 12 meters
- Patented self-braking reduction brake
- 1 layer of paint

#### KIT including:

- Pulley Man PM300 or PM600
- Robust case with foam L: 457 W: 367 H: 183 Brand: Explorercase
- Cordless drill 18V 50 Nm Brand: Hikoki
- 2 Li-ion batteries 18V 2,5 Ah Brand: Hikoki
- 1 charger Brand: Hikoki
- 1 steel wire rope sling standard length 12 mtr
- 2 shackles type G-210 Brand: Crosby
- 1 sling, length 1 m

#### Marking: CE-marked

| Part code    | WLL<br>ton | Lifting height<br>m | Lifting speed<br>m/min | Number of falls | Weight<br>kg |
|--------------|------------|---------------------|------------------------|-----------------|--------------|
| 509877410004 | 0.3        | 12                  | 6                      | 1               | 9.5          |
| 509877410005 | 0.6        | 12                  | 3                      | 2               | 10           |