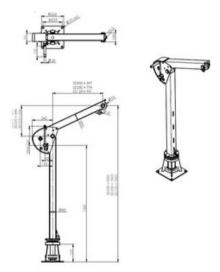

avit is compatible with the Pulley Man, which means that lifting heavy loads of up to 300 kg requires no manual effort, making operations significantly easier and more efficient.

- Robust and safe lifting davit crane
- Ready to use in 5 seconds
- Easy to transport
- Suitable to use with a manual winch or Pulley Man
- Possible to rotate 360° due to the use of ball bearings
- Zinc plated finish

## Options:

- ATEX certified zone 2 and 22 (EX)
- CE II 3G Ex IIC T4 Gc, -20°C<T amb <+70°C
- CE II 3D Ex IIIC T135°C Dc, -20°C<T amb <+70°C

Marking: According to standard

Standard: EN 13157

| Part code    | WLL | Rope capacity | Weight |
|--------------|-----|---------------|--------|
|              | ton | m             | kg     |
| 601177001913 | 0.3 | 120           | 29     |

## Blueprint