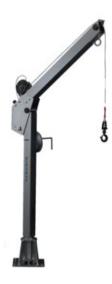

## Portable Swivel Davit incl Pulley Man SD501

## **Product information**

This davit crane is specifically designed to meet the needs of water treatment plants. Unlike other models with integrated winches, the winch is situated on top of the davit. This placement allows for a cable to be securely attached to a pump. Additionally, this davit is compatible with the Pulley Man, which means that lifting heavy loads of up to 300 kg requires no manual effort, making operations significantly easier and more efficient.

- Robust and safe lifting davit crane
- Ready to use in 5 seconds
- Easy to transport
- Suitable to use with a manual winch or Pulley Man
- Possible to rotate 360° due to the use of ball bearings
- Zinc plated finish