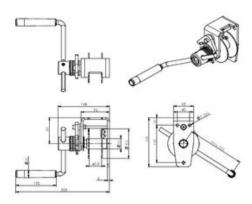

Ex IIC T4 Gc, -20°C<T amb <+70°C</li>
  CE II 3D Ex IIIC T135°C Dc, -20°C<T amb <+70°C</li>

Material: Steel

Marking: According to standard, CE-marked Temperature range: -20°C up to +70°C

**Finish:** Painted, grey **Standard:** EN 13157

Note: The cable must be ordered separately, ask for more information about our sales

Safety factor: 4:1

| Part code       | Code  | WLL<br>ton | Rope Ø<br>mm | Rope capacity<br>m | Capacity 1st layer<br>kg | Capacity top layer<br>kg | Weight<br>kg |
|-----------------|-------|------------|--------------|--------------------|--------------------------|--------------------------|--------------|
| 501300020000550 | TL150 | 0.15       | 4            | 13.1               | 150                      | 67                       | 4            |

## Blueprint