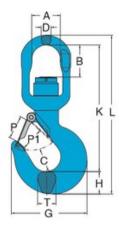

Material: Quenched and Tempered Alloy Steel.

Marking: According to standard

Temperature range: Tempering temperature minimum 400°C

Standard: EN 1677-1

Safety factor: 4:1 Grade: 10

| Part code    | Chain diameter<br>mm | WLL<br>ton | Туре | A mm | B mm | C mm | D<br>mm | G<br>mm | H<br>mm | K<br>mm | L<br>mm | P<br>mm | P1<br>mm | T<br>mm | Weight<br>kg |
|--------------|----------------------|------------|------|------|------|------|---------|---------|---------|---------|---------|---------|----------|---------|--------------|
| 420500200660 | 7-8                  | 2          | СС   | 36   | 29   | 26   | 13      | 91      | 25      | 143     | 181     | 24      | 20       | 22      | 0.9          |

## Blueprint