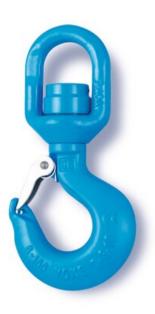

## **Alloy Swivel Bearing Hoist Hook 8-175N**

## **Product information**

Built with ball bearing and enables full swivel feature under load. At least 25% greater WLL than traditional Grade 8 products. Proof Load tested at 2.5 times the WLL with certification for each batch manufactured. Fatigue rated to 20,000 cycles at 1.5 times the WLL. Magnaflux crack detection is performed 100% on each batch.