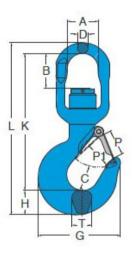

Material: Quenched and Tempered Alloy Steel.

Marking: According to standard

Temperature range: Tempering temperature minimum 400°C

Standard: EN 1677-1

Safety factor: 4:1 Grade: 10

| Part code    | Chain diameter<br>mm | WLL<br>ton | Туре | A mm | B mm | C mm | D<br>mm | G<br>mm | H<br>mm | K<br>mm | L<br>mm | P<br>mm | P1<br>mm | T<br>mm | Weight<br>kg |
|--------------|----------------------|------------|------|------|------|------|---------|---------|---------|---------|---------|---------|----------|---------|--------------|
| 420500200660 | 7-8                  | 2          | СС   | 36   | 29   | 26   | 13      | 91      | 25      | 143     | 181     | 24      | 20       | 22      | 0.9          |

## Blueprint