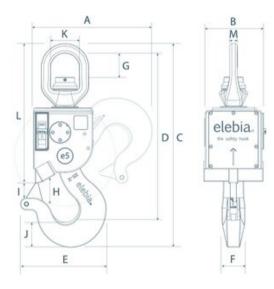

10 and 20 tons are available in a Compact version (C)

Material: Body: WELDOX® high strength steel body.

Temperature range: -20°C up to +85°C.

Safety factor: 4:1

| Part code    | WLL<br>ton | Model | Max. releasable weight<br>kg | A mm | B mm  | C mm | D<br>mm | E<br>mm | F<br>mm | G<br>mm | H<br>mm | l<br>mm | J<br>mm | K<br>mm | L<br>mm | M<br>mm | Weight<br>kg |
|--------------|------------|-------|------------------------------|------|-------|------|---------|---------|---------|---------|---------|---------|---------|---------|---------|---------|--------------|
| 420500500080 | 5          | evo5  | 15-30                        | 277  | 170   | 469  | 409     | 194     | 43      | 49      | 57.6    | 25      | 41      | 58      | 350     | 15      | 26           |
| 420501000080 | 10         | evo10 | 20                           | 342  | 182.3 | 584  | 485     | 246     | 66      | 68      | 83      | 42      | 72      | 82      | 400,4   | 22      | 36           |
| 420502000080 | 20         | evo20 | 20                           | 341  | 182.3 | 663  | 553     | 246     | 66      | 105     | 83      | 42      | 72      | 115     | 480     | 29      | 43           |

## Blueprint