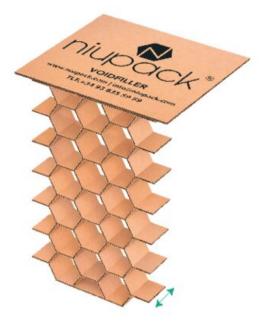

## **Product information**

Niupack®Top is the smallest and most versatile model in the innovative Niupack® family of stabilization solutions. Its collapsible honeycomb structure provides exceptional strength, durability and reusability.

It is the ideal solution for filling small spaces between pallets, especially when the load does not occupy the entire perimeter of the pallet (known as suspension). Niupack®Top effectively prevents tilting and swaying of goods, eliminating the risk of instability and domino effect during transport.