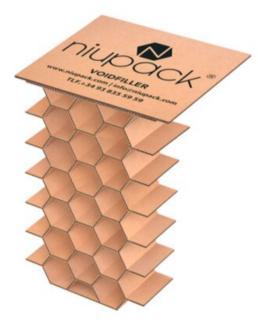

Thanks to its folded honeycomb structure, Niupack® Large is extremely strong, quick to install, easy to use and reusable. It minimizes the risk of cargo shifting, increasing its stability and safety in transportation.