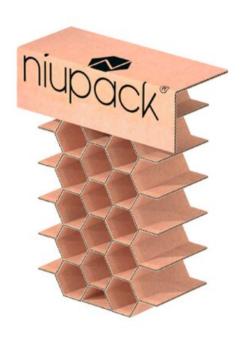

## **Product information**

The most environmentally friendly model in the Niupack® family! Niupack® Side is a cleverly modified version of the Top model - with a shorter, collapsible side cover that can be easily hidden under the stretch film. Less cardboard, same efficiency!

It's the perfect solution when your pallets are ready early and waiting at the docks - with Niupack® Side you can operate faster and more environmentally friendly.

Material: Cardboard

| Model    | Thickness<br>mm | Dimensions<br>mm |
|----------|-----------------|------------------|
| SIDE 60  | 60              | 200x600          |
| SIDE 75  | 75              | 200x600          |
| SIDE 85  | 85              | 200x600          |
| SIDE 100 | 100             | 200x600          |
| SIDE 120 | 120             | 200x600          |
| SIDE 150 | 150             | 200x600          |