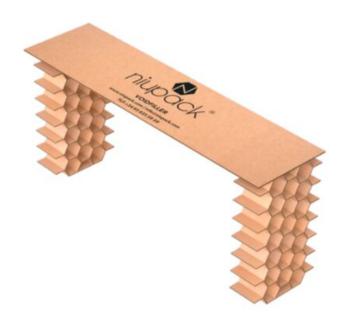

## Product information

The Niupack® Double is a specialized model designed to secure loose or odd pallets, which are often found in road or container transport. It consists of two honeycomb blocks connected by a central cardboard section, thus providing protection against lateral movement from both sides.

With its larger cells, it acts as a classic Void filler, effectively blocking shifting of goods. This model is perfect for situations where proper weight distribution on the axles and maximum use of space in a container or truck is required.