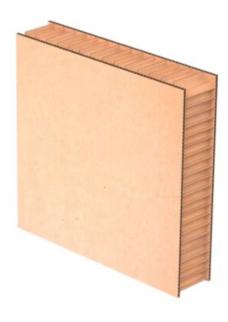

## **Product information**

The Niupack® panel is a traditional, sturdy panel constructed of honeycomb and covered with Kraft paper to create a lightweight but extremely strong structure. Ideal for separating and stabilizing reassembled pallets, it protects loads from damage by evenly distributing weight and preventing it from concentrating on the pallet skids.

The Niupack® panel is not collapsible, but provides superior durability and effective protection where it is needed most.

Material: Cardboard

| Model | Dimensions |
|-------|------------|
|       | mm         |