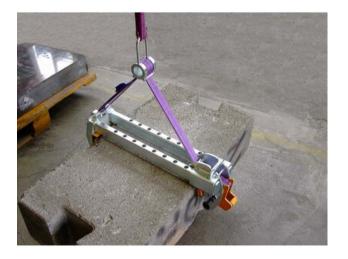

## **Block Clamp BZ**

## Product information

The narrow jaw also allows the load to be picked up in tight spaces. The large transmission ratio guarantees safe panel transport. Ideal for setting block steps.

- Great safety due to huge multiplication of 5:1.
- Web sling instead of chain/rope: light weight, no twisting, no injuries.
- Due to the continuously adjustable suspension also asymmetric elements can be handled in a horizontal position.
- The narrow jaw enables picking up of loads even when in confined spaces.
- Clamping jaws equipped with rubber coating.
- Spring tension prevents an inadvertent slipping down of the clamp.
- Easy handling by compact and convenient construction.
- Suitable for nearly all materials.