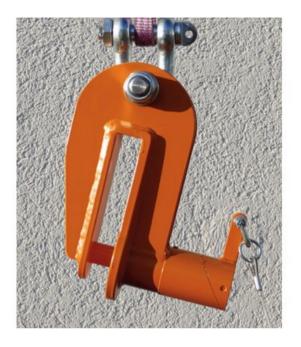

## **Sheet Pile Clamp**

## Product information

For the safe handling of sheet piles. Opening and locking with the rope. Delivered with suspension eye, chain, shackle and 6 m rope

- For safe transport of sheet piles.
- Opening and locking with the rope.
- Delivered with suspension eye, chain, shackle and 6 m rope

Safety factor: 5:1

| Part code       | Code   | WLL<br>ton | Jaw width<br>mm | Weight<br>kg |
|-----------------|--------|------------|-----------------|--------------|
| 502100100103030 | LZ-1.0 | 1          | 0-10            | 4            |
| 502100300173030 | DZ-3.0 | 3          | 0-17            | 15           |
| 502100400403030 | DZ-4.0 | 4          | 0-40            | 24           |