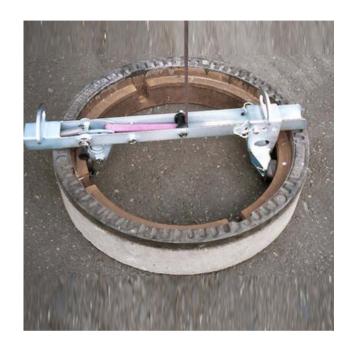

## **Internal Manhole Housing Grab**

## Features:

- For the transport of housing and cover with manhole cover vents according to EN 124/DIN 1229
- Great safety due to huge lever force
- Sling instead of chain/rope: low weight, no twisting, no injuries
- Simply pull stop bolt to pick up the load
- Automatic opening due to spring tension
- Easy handling by compact and convenient construction
- The equipment is galvanized