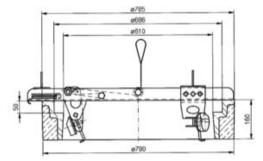

## Blueprint

| Part code       | Code    | WLL<br>ton | Jaw width<br>mm | Weight<br>kg |
|-----------------|---------|------------|-----------------|--------------|
| 502100026253110 | RGI 610 | 0.2        | 610-625         | 12           |