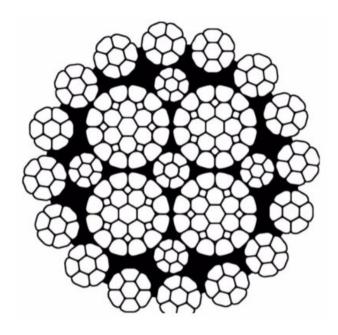

## **EVOLUTION TK17**

## **Product information**



The performance of cranes in the construction industry is constantly improving. Therefore, the most important features of the operatinghigh performance steel wire rope from TEUFELBERGER are higher flexibility, increased efficiency in general and utmost reliability.

## Benefits of EVOLUTION TK17:

- Perfect spooling behavior in multilayer spooling use due to exact diameter tolerances and high dimensional stability under lateral pressure, even under enormously demanding conditions
- Easy installation and perfect handling features on reeving due to the rope's very high flexibility
- Safe and trouble-free operation and handling due to perfect torsional behavior even with heavy loads and enormous lifting heights
- Excellent service life du