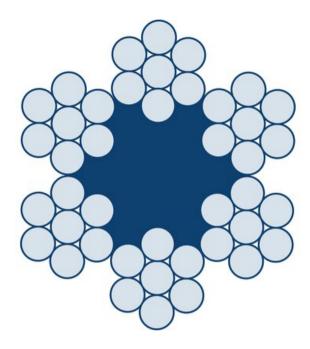

## **Steel Wire Rope ROPETEX S42 6x7-FC**

**Product information** 

ROPETEX S42 is a wire rope for general purposes like hanging signs, small stays and in agriculture, but not for lifting. It's most used in small diameters up to 6 mm. ROPETEX S42 is equipped with a Fibre Core (FC).

ROPETEX S49 is the same rope but has a Wire Strand Core (WSC).

Rope construction: 6x7-FC Marking: According to standard

Temperature range: -40°C up to +100°C

Standard: EN 12385-4

Warning: Not to be used for lifting purposes