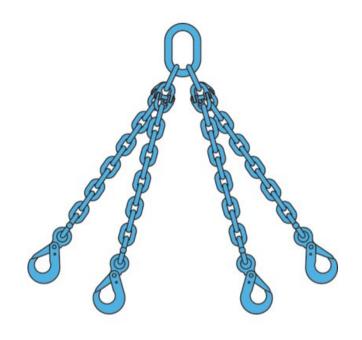

## Chain sling 4-legs with safety hooks, grade 100

## **Product information**

4-legs chain sling assembly equipped with safety hooks. Alternative ends are also available, e.g. foundry hooks, shackles etc. Slings are equipped with a load plate.

The L-dimension is measured from the inside of the top of the master ring to the inside of the bottom of the hooks.

Material: Steel
Marking: CE-marked

Temperature range: -29 - (+)205°C

Finish: Painted, blue

Warning: Not to be heat-treated

Safety factor: 4:1 Grade: 10

| Chain diameter<br>mm | WLL 0-45°<br>t | WLL 45-60°<br>t |
|----------------------|----------------|-----------------|
| 6                    | 2.94           | 2.1             |
| 8                    | 5.25           | 3.75            |
| 10                   | 8              | 5.7             |
| 13                   | 14             | 10              |
| 16                   | 21             | 15              |
| 20                   | 33.6           | 24              |
| 22                   | 39.9           | 28.5            |