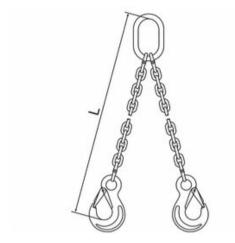

## Product information

4-legs chain sling assembly equipped with safety hooks. Alternative ends are also available, e.g. foundry hooks, shackles etc. Slings are equipped with a load plate.

The L-dimension is measured from the inside of the top of the master ring to the inside of the bottom of the hooks.

## Blueprint