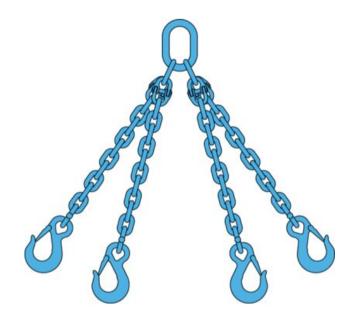

## **Chain sling 4-legs with latch hooks, grade 100**

## Product information

4-legs chain sling assembly equipped with safety hooks. Alternative ends are also available, e.g. foundry hooks, shackles etc. Slings are equipped with a load plate.

The L-dimension is measured from the inside of the top of the master ring to the inside of the bottom of the hooks.