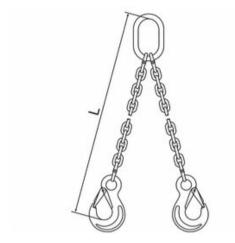

## Product information

3-legs chain sling assembly equipped with safety hooks. Alternative ends are also available, e.g. foundry hooks, shackles etc. Slings are equipped with a load plate.

The L-dimension is measured from the inside of the top of the master ring to the inside of the bottom of the hooks.

## Blueprint