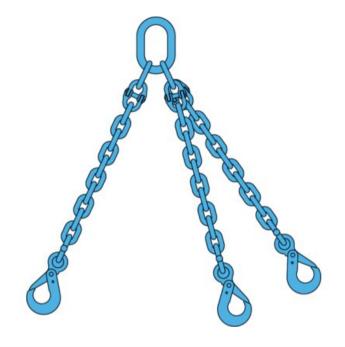

## Chain sling 3-legs with safety hooks, grade 100

## Product information

3-legs chain sling assembly equipped with safety hooks. Alternative ends are also available, e.g. foundry hooks, shackles etc. Slings are equipped with a load plate.

The L-dimension is measured from the inside of the top of the master ring to the inside of the bottom of the hooks.