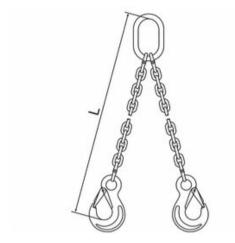

The L-dimension is measured from the inside of the top of the master ring to the inside of the bottom of the hooks.

Material: Steel Marking: CE-marked Temperature range: -29 - (+)205°C Finish: Painted, blue Warning: Not to be heat-treated

## Blueprint