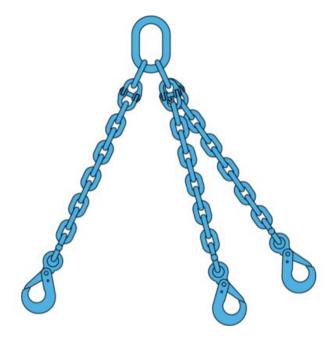

## Chain sling 3-legs with safety hooks and grab hooks, grade 100

## Product information

3-legs chain sling assembly equipped with safety hooks and grab hooks. Alternative ends are also available, e.g. foundry hooks, shackles etc. Slings are equipped with a load plate.