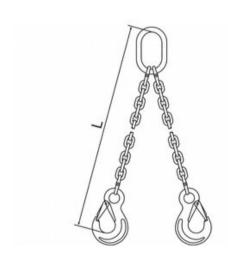

The L-dimension is measured from the inside of the top of the master ring to the inside of the bottom of the hooks.

Material: Steel
Marking: CE-marked

Temperature range: -29 - (+)205°C

Finish: Painted, blue