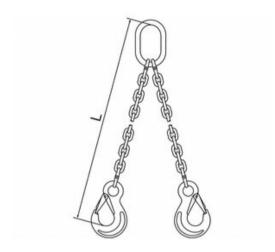

## **Product information**

2-legs chain sling assembly equipped with safety hooks. Alternative ends are also available, e.g. foundry hooks, shackles etc. Slings are equipped with a load plate.

The L-dimension is measured from the inside of the top of the master ring to the inside of the bottom of the hooks.

## Blueprint