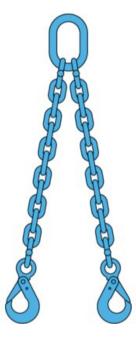

## **Chain sling 2-legs with safety hooks, grade 100**

## **Product information**

2-legs chain sling assembly equipped with safety hooks. Alternative ends are also available, e.g. foundry hooks, shackles etc. Slings are equipped with a load plate.

The L-dimension is measured from the inside of the top of the master ring to the inside of the bottom of the hooks.