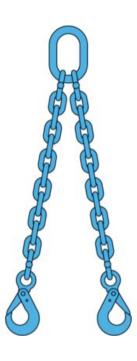

## Chain sling 2-legs with safety hooks and grab hooks, grade 100

## **Product information**

2-legs chain sling assembly equipped with safety hooks and grab hooks. Alternative ends are also available, e.g. foundry hooks, shackles etc. Slings are equipped with a load plate.