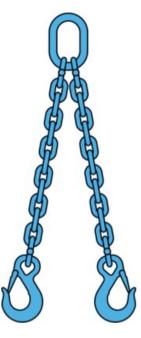

## **Chain sling 2-legs with latch hooks, grade 100**

## **Product information**

2-legs chain sling assembly equipped with safety hooks. Alternative ends are also available, e.g. foundry hooks, shackles etc. Slings are equipped with a load plate.

The L-dimension is measured from the inside of the top of the master ring to the inside of the bottom of the hooks.