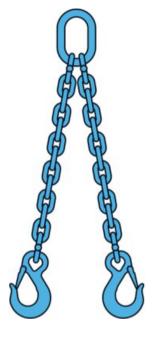

## Chain sling 2-legs with latch hooks and grab hooks, grade 100

## **Product information**

2-legs chain sling assembly equipped with latch hooks and grab hooks. Alternative ends are also available, e.g. foundry hooks, shackles etc. Slings are equipped with a load plate.