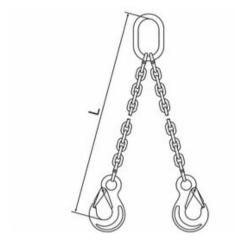

## **Product information**

1-Leg chain sling assembly equipped with safety hook. Alternative ends are also available, e.g. foundry hooks, shackles etc. Slings are equipped with a load plate.

The L-dimension is measured from the inside of the top of the master ring to the inside of the bottom of the hook.