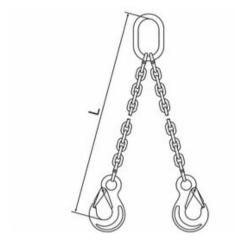

## Chain sling 1-leg with latch hook and grab hook, grade 100

## Product information

1-Leg chain sling assembly equipped with latch hook and grab hook. Alternative ends are also available, e.g. foundry hooks, shackles etc. Slings are equipped with a load plate.

The L-dimension is measured from the inside of the top of the master ring to the inside of the bottom of the hook.