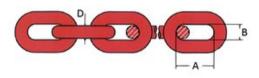

## Material: Steel Temperature range: -29 - (+)205°C Finish: Painted, blue Warning: Not to be heat-treated

Safety factor: 4:1 Grade: 10

| Part code       | Chain diameter<br>mm | WLL<br>ton | A mm | B mm | D<br>mm | Weight<br>kg/m |
|-----------------|----------------------|------------|------|------|---------|----------------|
| 203500600000140 | 6                    | 1.4        | 18   | 9    | 6       | 0.96           |
| 203500800000140 | 8                    | 2.5        | 24   | 11   | 8       | 1.57           |
| 20350100000140  | 10                   | 4          | 30   | 14   | 10      | 2.46           |
| 203501300000140 | 13                   | 6.7        | 39   | 18   | 13      | 4.18           |
| 203501600000140 | 16                   | 10         | 48   | 22   | 16      | 6.28           |
| 20350200000140  | 20                   | 16         | 62   | 25.6 | 20      | 10.1           |
| 203502200000140 | 22                   | 19         | 66   | 30   | 22      | 11.88          |