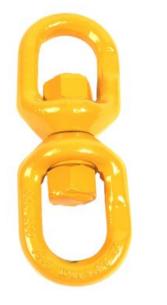

## Lifting swivel, grade 80

## Product information

Rotating swivels with sliding surface for use with lifting chains. Can be rotated to desired position prior to lifting. Equipped with large eye / eye ends.

Material: Steel Marking: According to standard, CE-marked Temperature range: -40 - (+)200°C / 400°C = WLL 75% Finish: Painted, yellow Standard: EN 1677-1 Warning: Not to be heat-treated