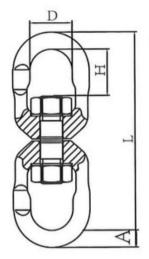

Safety factor: 4:1 Grade: 8

| Part code    | WLL<br>ton | For chain Ø<br>mm | A mm | D<br>mm | H<br>mm | L<br>mm | Weight<br>kg |
|--------------|------------|-------------------|------|---------|---------|---------|--------------|
| 422500200250 | 2          | 7/8               | 12   | 35      | 28      | 164     | 0.6          |
| 422500320250 | 3.2        | 10                | 15   | 42      | 34      | 194     | 1.5          |
| 422500500250 | 5          | 13                | 18   | 50      | 43      | 216     | 1.75         |
| 422500800250 | 8          | 16                | 21   | 61      | 56      | 289     | 4.52         |

## Blueprint