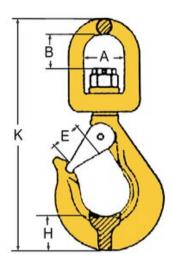

Temperature range: -40 - (+)200°C / 400°C = WLL 75%

Finish: Painted, yellow Standard: EN 1677-2

Warning: Not to be heat-treated

Safety factor: 4:1

Grade: 8

| Part code    | WLL<br>ton | EWL<br>mm | For chain Ø<br>mm | K<br>mm | E<br>mm | A mm | B mm | Weight<br>kg |
|--------------|------------|-----------|-------------------|---------|---------|------|------|--------------|
| 401300110670 | 1.12       | 138       | 6                 | 170     | 22      | 32.5 | 22   | 0.34         |
| 401300200670 | 2          | 167       | 7/8               | 210     | 27      | 35.5 | 26   | 0.85         |
| 401300320670 | 3.15       | 197       | 10                | 247     | 32      | 42   | 34   | 1.54         |
| 401300530670 | 5.3        | 247       | 13                | 302     | 40      | 50   | 38.5 | 3.4          |
| 401300800670 | 8          | 305       | 16                | 382     | 45      | 61   | 55   | 5.36         |
| 401301250670 | 12.5       | 336       | 20                | 418     | 49      | 72   | 61   | 7.4          |
| 401301500670 | 15         | 433       | 22                | 527     | 54      | 95   | 95   | 10.6         |
| 401302120670 | 21.2       | 510       | 26                | 610     | 81      | 122  | 115  | 21.4         |