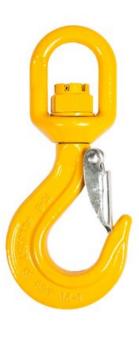

## Latch hook with swivel, grade 80

## **Product information**

Hook is equipped with spring loaded safety latch. Due to the swivel the hook is easy to align into the wanted direction.

Material: Steel

Marking: According to standard, CE-marked