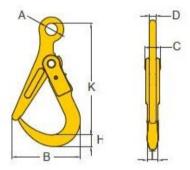

Temperature range: -40 - (+)200°C / 400°C = WLL 75%

Finish: Painted, yellow Standard: EN 1677-1

Warning: Not to be heat-treated

Safety factor: 4:1

Grade: 8

| Part code    | WLL<br>ton | A mm | B mm | C mm | D<br>mm | H<br>mm | K<br>mm | T<br>mm | Weight<br>kg |
|--------------|------------|------|------|------|---------|---------|---------|---------|--------------|
| 401300300510 | 3          | 32   | 177  | 41   | 16      | 30      | 290     | 29      | 3.5          |