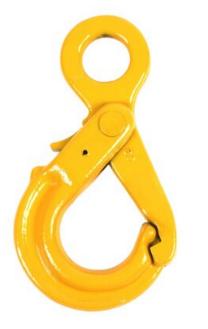

## Eye self-locking hook with grip, grade 80

Product information

A support structure on the tip of the hook prevents twisting. The hook locks automatically when lifting starts.

Material: Steel Marking: According to standard, CE-marked Temperature range: -40 - (+)200°C / 400°C = WLL 75% Finish: Painted, yellow Standard: EN 1677-3 Warning: Not to be heat-treated