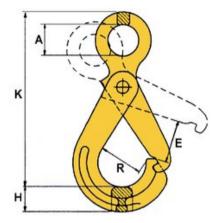

Safety factor: 4:1 Grade: 8

| Part code    | WLL<br>ton | EWL<br>mm | For chain Ø<br>mm | K<br>mm | H<br>mm | E<br>mm | R<br>mm | A mm | Weight<br>kg |
|--------------|------------|-----------|-------------------|---------|---------|---------|---------|------|--------------|
| 401300200560 | 2          | 158       | 7/8               | 163     | 21      | 34      | 40      | 25   | 0.75         |
| 401300320560 | 3.15       | 190       | 10                | 201     | 26      | 42      | 50      | 32   | 1.2          |
| 401300530560 | 5.3        | 230       | 13                | 243     | 31      | 50      | 60      | 40   | 2            |
| 401300800560 | 8          | 280       | 16                | 298     | 39      | 60      | 70      | 50   | 4.1          |

## Blueprint