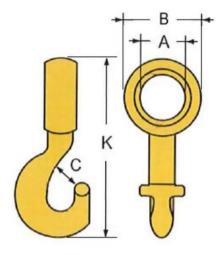

Safety factor: 4:1 Grade: 8

| Part code    | WLL<br>ton | For chain Ø<br>mm | A mm | B mm | C mm | K<br>mm | Weight<br>kg |
|--------------|------------|-------------------|------|------|------|---------|--------------|
| 401300200600 | 2          | 7/8               | 30   | 52   | 16   | 123     | 0.4          |
| 401300320600 | 3.15       | 10                | 39   | 68   | 20   | 156     | 0.8          |
| 401300530600 | 5.3        | 13                | 52   | 85   | 26   | 195     | 1.9          |
| 401300800600 | 8          | 16                | 64   | 108  | 30   | 246     | 3            |